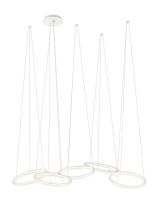

# Halo circular

## 2333

Design By Martín Azúa

HALO is a hanging lamp with circular pieces, which creates subtle, magical lighting. Designed by Martín Azúa, it is available in matt white lacquer.