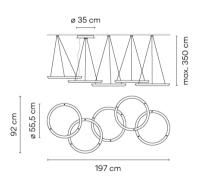

## Model Sheet

Optional: Extra cable length Min. quantity, upcharge and extra lead time apply [EN]

03 White RAL 9016

LED temperature color

2700 K / 3000 K

Dimming

1-10V / DALI / CASAMBI

Instalation type

Surface Canopy

Materials

Diffuser: PMMA Ceiling rose: Steel

Light source

5 x LED STRIP 24V 23W

 $|A\rangle$ 

LED

CRI>80 10430 lm 90.69 2700 K / 3000 K

Driver

Constant Voltage 100~277 V V

50~60 Hz HZ

Remarks

1-10V Electronic dimming

[P20] Multi-volt 50-60Hz 1-10V

**Application** 

Hanging lamps

**Packaging** 

2 Box 0.6 m x 0.6 m x 0.27 m Gross weigth 30.75 Net weigth 19.75