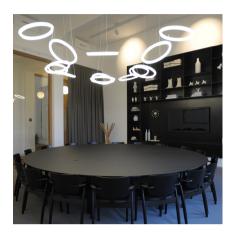

# Halo circular

## 2333

Design By Martín Azúa

HALO is a hanging lamp with circular pieces, which creates subtle, magical lighting. Designed by Martín Azúa, it is available in matt white lacquer.

#### **General Lighting**

Lamp for general lighting that equally distributes the light in all directions.